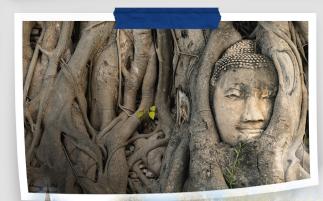

**13.30 P.M.** Visit UNESCO World Heritage Site of Ayutthaya or "Wat Phra Mahathat" This Temples is located in front of the grand palace. The construction was began during the reign of King Borom Rachathirat I in 1374 A.D.And Visit Wat Yai chaimongkhon.