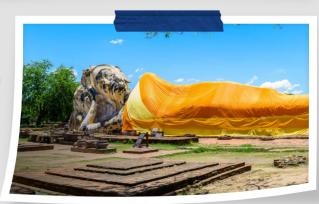

**10.30 A.M.** Arrive at Ayutthaya visit the ancient palace and Wat Phra Si Sanphet. Visit Viharn Phra Mongkol Bopit.

12.00 A.M. Thai Lunch.

**13.00 P.M.** Visit Wat Lokaya Sutha. This temple is adjacent to Wat Wora-chettharam in the west to the city. It houses a large reclining Buddha image, made of brick and covered with plaster.